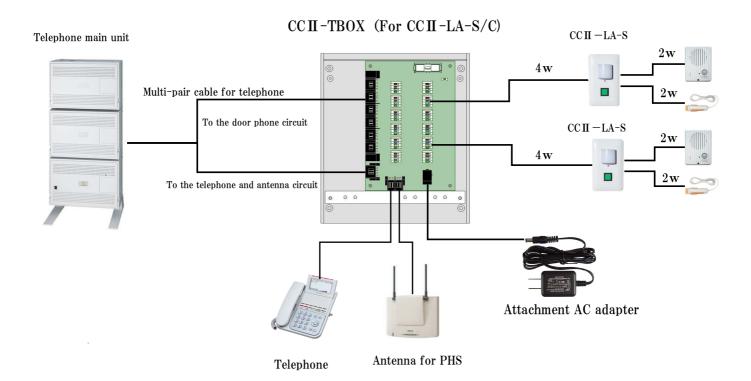

## Relay terminal box for 12 circuits manual

| Operating ambient temperature | 0 ~ 4 0 °C                                                             |
|-------------------------------|------------------------------------------------------------------------|
| Operating ambient humidity    | 2 5 % ~ 8 5 % (With no condensation)                                   |
| Working voltage               | Input voltage AC100 v $\sim$ 240 v Output voltage DC 2 4 V $\pm$ 1 0 % |
| Usable cable                  | $\Phi 0.4 \mathrm{mm} \sim \Phi 0.65 \mathrm{mm}$                      |