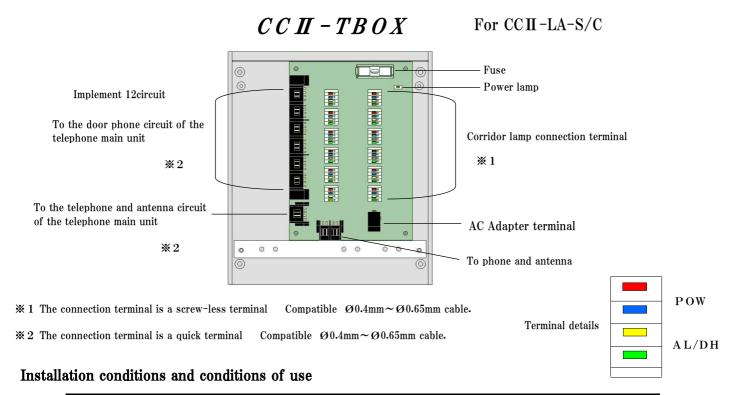

## Relay terminal box for 12 circuits manual

| Operating ambient temperature | 0 ~ 4 0 °C                                                             |
|-------------------------------|------------------------------------------------------------------------|
| Operating ambient humidity    | 2 5 % ~ 8 5 % (With no condensation)                                   |
| Working voltage               | Input voltage AC100 v $\sim$ 240 v Output voltage DC 2 4 V $\pm$ 1 0 % |
| Usable cable                  | $\Phi 0.4 \mathrm{mm} \sim \Phi 0.65 \mathrm{mm}$                      |